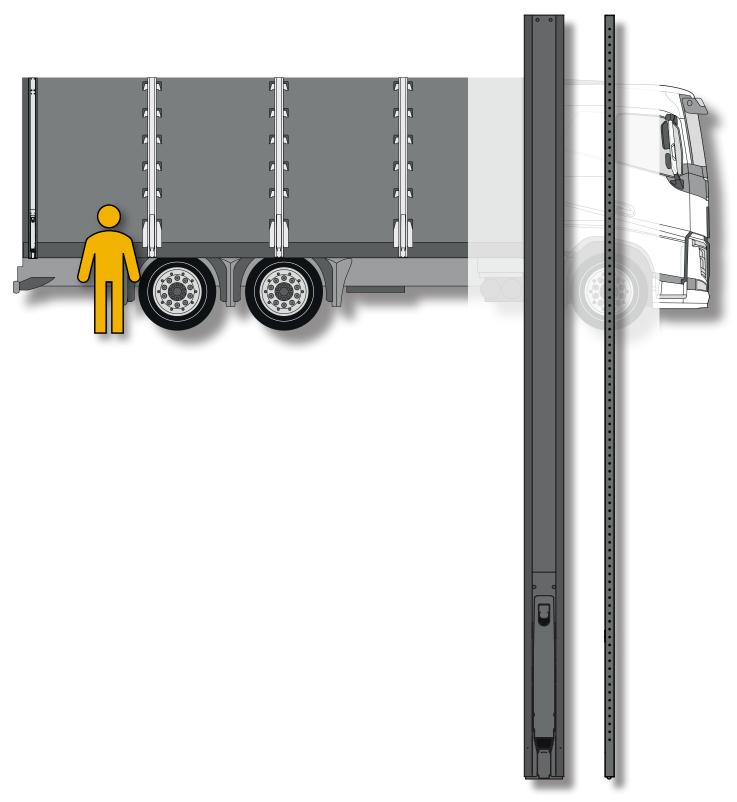

## C10 CURTAINSIDE

Pillars for Curtainside trucks

C10 Curtainside pillar for vehicles with full side curtain. The pillar is made from high strength steel to comply with relevant requirements for securing loads. Single-handed operation for easy use.

Pillar length can be adjusted from the ground. Accessories include telescopic top, fixed top and a roller to complete the range. Low-profile side rave supports are available in weld-on or bolt-on versions.

The system is used as a standard solution on most established trucks and has been tested according to EN12642.

- -One-handed operation
- -Flexible with combination options
- -Easy movement of the pillar sideways through the roller construction
- -Combination options enable change of pillar height
- -Telescopic and fixed top for raising ceilings and weightless handling
- -Low-mounted support allows low side raves